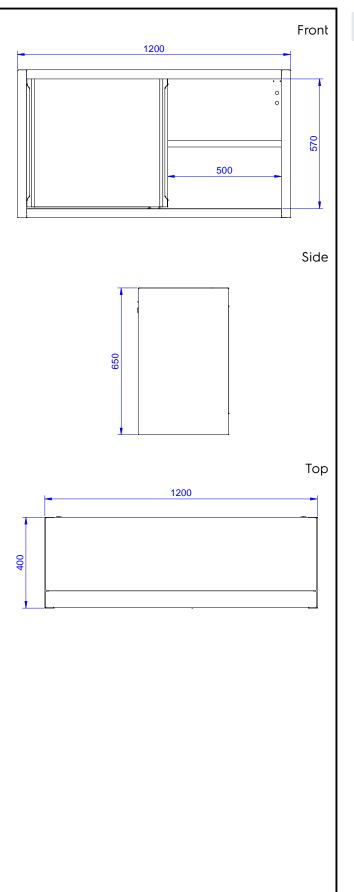

### Key Information:

| N° of doors:                 |         |
|------------------------------|---------|
| 132922 (SPS12LCN)            | 2       |
| External dimensions, Width:  | 1200 mm |
| External dimensions, Depth:  | 400 mm  |
| External dimensions, Height: | 650 mm  |